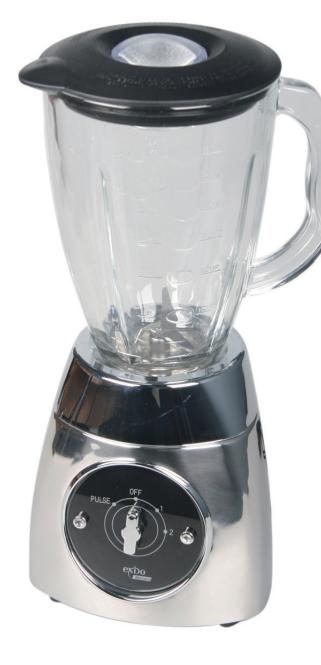

## 246-033 BLENDER WITH GLASSJAR

- Blends, mixes and mashes fast and efficiently ideal for milkshakes, soup, sauce etc.
- 2 speed settings and pulse control
- Max. capacity: 1.5 ltr.

- Built-in safety switch
- Stainless steel blade
- Easy to assemble and separate all non-electrical parts can be machine-washed

product specifications:

246-033 art. no.: color: chrome / black voltage: 230 v 550 watt power: product meas. (HxWxD): gift box meas. (HxWxD): 15 x 14 x 38 cm 27,4 x 20,4 x 36,3 cm netto weight: 3.7 kg gross weight: